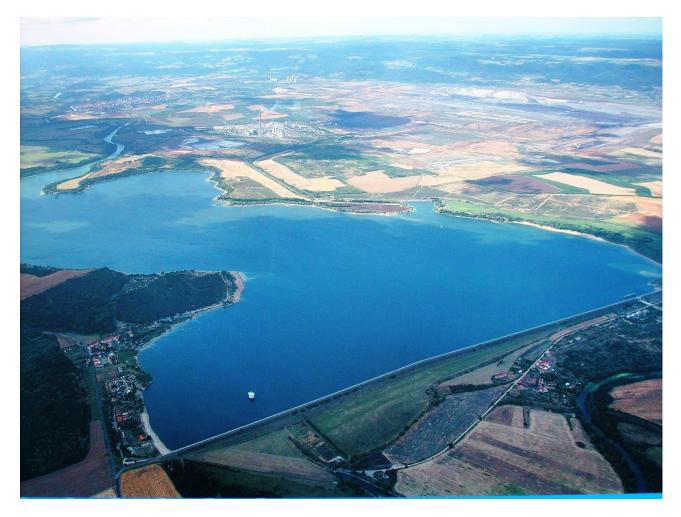

# CERE Czech Youth Regatta 2015 29er EuroCup

Venue: Nechranice Lake

The lake is located 1hour drive north-east from Prague (100km). The location is ideal, as it is close to the Germany border in a windy area. The location is famous for stable wind conditions, as there are no hills around. The sailing club has been recently renovated, offering a restaurant, camping site, accommodation and many more.