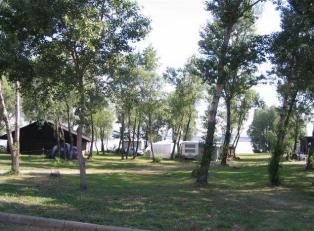

# CERE Czech Youth Regatta 2015 29er EuroCup

Venue: Nechranice Lake

The lake is located 1hour drive north-east from Prague (100km). The location is ideal, as it is close to the Germany border in a windy area. The location is famous for stable wind conditions, as there are no hills around. The sailing club has been recently renovated, offering a restaurant, camping site, accommodation and many more.

## **Accommodation**

Accommodation is available in the sailing club (campers/RV/tents) is included in the fee. If you would like to stay in the local sailing houses. Prices are upon request. For more information, please contact: <u>info@cere.cz</u> or <u>franta.bauer@cere.cz</u>