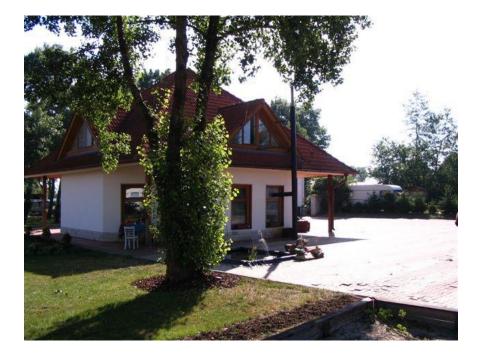

# CERE Czech Youth Regatta 2015 29er EuroCup

Venue: Nechranice Lake

The lake is located 1hour drive north-east from Prague (100km). The location is ideal, as it is close to the Germany border in a windy area. The location is famous for stable wind conditions, as there are no hills around. The sailing club has been recently renovated, offering a restaurant, camping site, accommodation and many more.

## **Accommodation**

Accommodation is available in the sailing club (campers/RV/tents) is included in the fee. If you would like to stay in the local sailing houses. Prices are upon request. For more information, please contact: <u>info@cere.cz</u> or <u>franta.bauer@cere.cz</u>